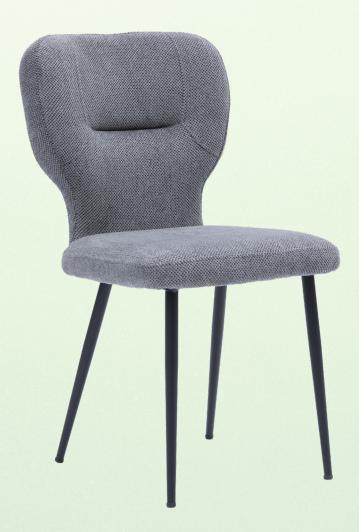

### CHAIR

### **General Features**

- The body part is specially manufactured from 8 layers of papel material
- Feet are conical, electrostatic painted, 1.2 mm. Made of 32 mm diameter profile material has been made.
- High quality soft sponge is used on the seat and back.
- Designed for interior use in body upholstery soft touch fabrics are used.
- C wave dopel cardboard packaging box in packaging is used.

Belinda

Rita

Loft

llgaz

Delta

Vista

Aren

Organize Sanayi Bölgesi Karpuzsekisi Mh. 33.Cadde No:12/3 Hacılar/KAYSERİ Phone: +90 352 504 50 36 - +90530 014 47 03 info@teknobahce.com.tr / www.teknobahce.com.tr