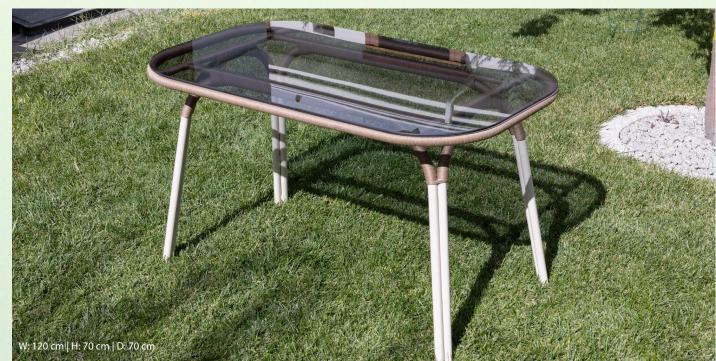

### **SEATING GROUP**

Orion garden and balcony set, which adds a minimalist spirit with its simple perspective, provides four-season use with its suitable for outdoor spaces rope weave, fabric and seating cushions that provide seating comfort. The tempered glass used in the coffee table maximizes durability and longevity.

### **ROUND TABLE SET**

Orion table set, which adds a minimalist spirit with its simple perspective, provides four-season use with its rope weave suitable for outdoor areas, fabric and seating cushions that provide seating comfort. The tempered glass used in the round table maximizes durability and longevity.