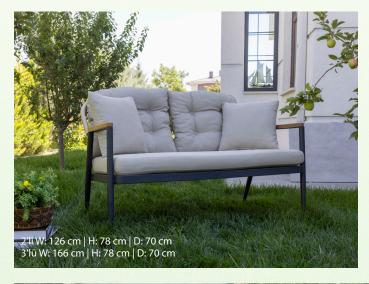

### Orion

### **SEATING GROUP**

Orion garden and balcony set, which adds a minimalist spirit with its simple perspective, provides four-season use with its suitable for outdoor spaces rope weave, fabric and seating cushions that provide seating comfort. The tempered glass used in the coffee table maximizes durability and longevity.