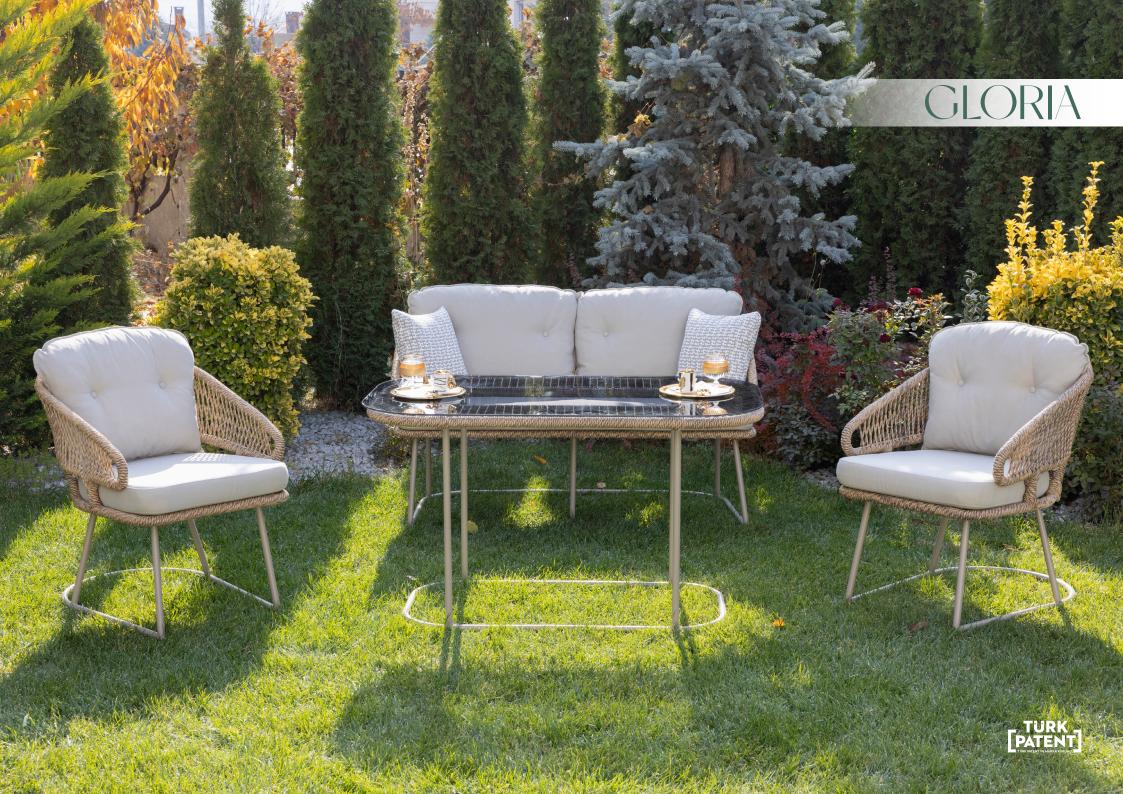

# Cloria

### **SEATING GROUP**

Gloria garden and balcony set, which will change the ambiance of living spaces with its modern appearance, impresses with its comfort and elegance. The body structure made of profile, aesthetic weave with rope weave and new generation rattan weave alternatives, stylish design and comfortable seating add a modern atmosphere to your seating areas.