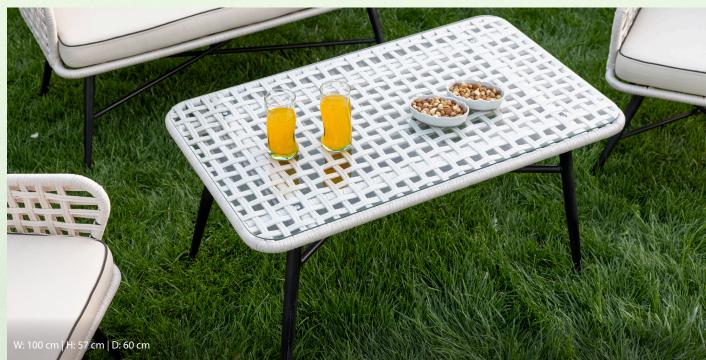

### Orion

### **ROUND TABLE SET**

Orion table set, which adds a minimalist spirit with its simple perspective, provides four-season use with its rope weave suitable for outdoor areas, fabric and seating cushions that provide seating comfort. The tempered glass used in the round table maximizes durability and longevity.