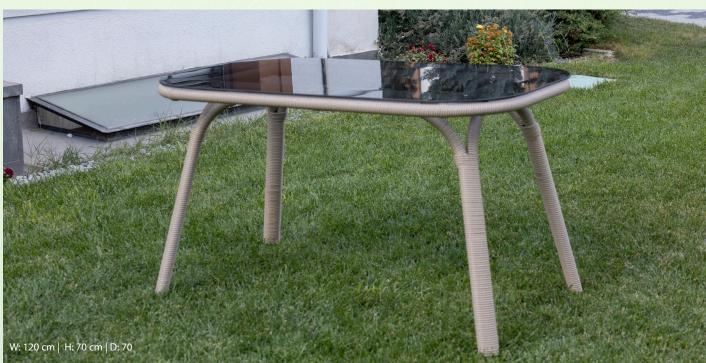

### **SEATING GROUP**

Orion garden and balcony set, which adds a minimalist spirit with its simple perspective, provides four-season use with its suitable for outdoor spaces rope weave, fabric and seating cushions that provide seating comfort. The tempered glass used in the coffee table maximizes durability and longevity.