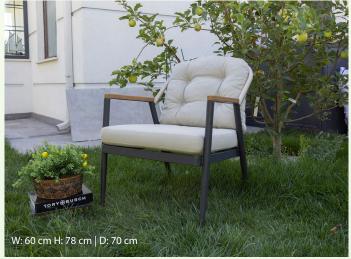

### Orion

### **SEATING GROUP**

Orion garden and balcony set, which adds a minimalist spirit with its simple perspective, provides four-season use with its suitable for outdoor spaces rope weave, fabric and seating cushions that provide seating comfort. The tempered glass used in the coffee table maximizes durability and longevity.