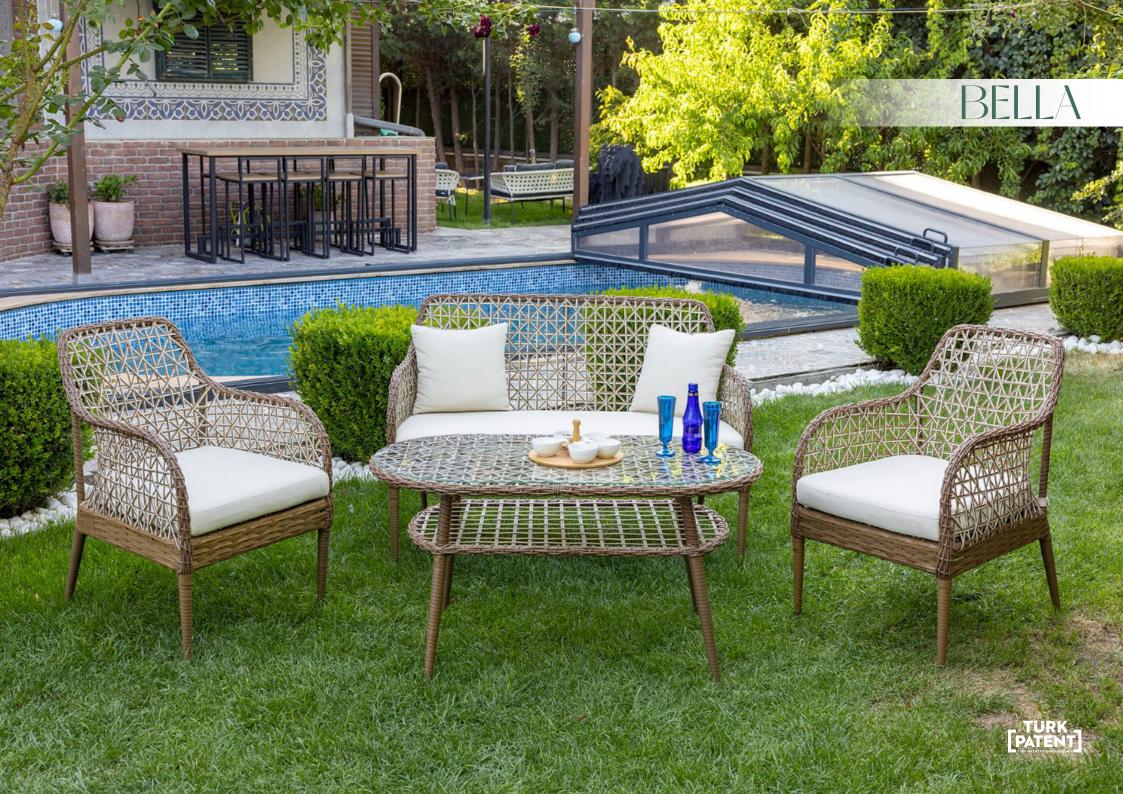

### **SEATING GROUP**

Blending aesthetics with ergonomics, our Bella model will add elegance to your seating areas with its rattan weave model that transforms tradition into modernity, aluminum and metal profile body alternatives and ergonomic structure