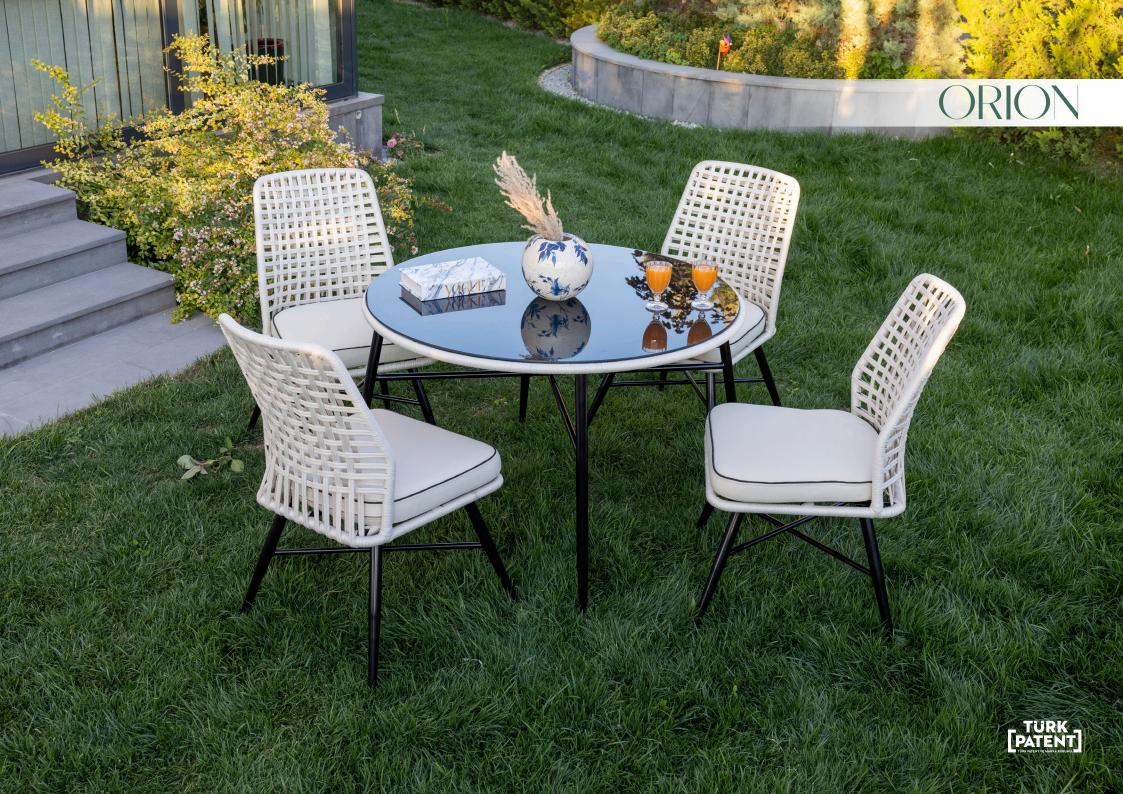

### Orion

### **SEATING GROUP**

Orion garden and balcony set, which adds a minimalist spirit with its simple perspective, provides four-season use with its suitable for outdoor spaces rope weave, fabric and seating cushions that provide seating comfort. The tempered glass used in the coffee table maximizes durability and longevity.

### **ROUND TABLE SET**

Orion table set, which adds a minimalist spirit with its simple perspective, provides four-season use with its rope weave suitable for outdoor areas, fabric and seating cushions that provide seating comfort. The tempered glass used in the round table maximizes durability and longevity.