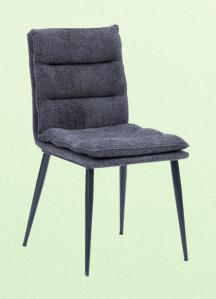

### CHAIR

### **General Features**

- The body part is specially manufactured from 8 layers of papel material
- Feet are conical, electrostatic painted, 1.2 mm. Made of 32 mm diameter profile material has been made.
- High quality soft sponge is used on the seat and back.
- Designed for interior use in body upholstery soft touch fabrics are used.
- C wave dopel cardboard packaging box in packaging is used.

Belinda

Rita

Loft

llgaz

Delta

Vista

Aren

Organize Sanayi Bölgesi Karpuzsekisi Mh. 33.Cadde No:12/3 Hacılar/KAYSERİ Phone: +90 352 504 50 36 - +90530 014 47 03 info@teknobahce.com.tr / www.teknobahce.com.tr