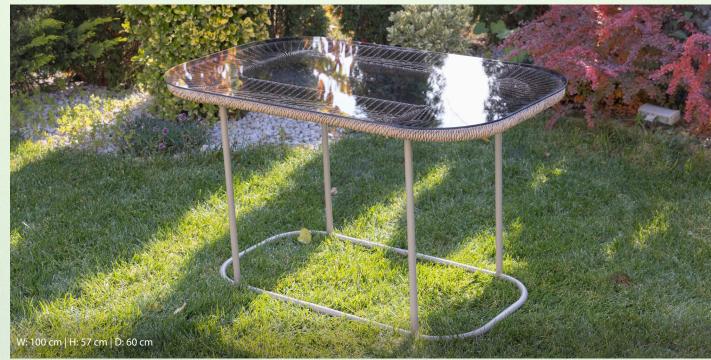

### Orion

### **SEATING GROUP**

Orion garden and balcony set, which adds a minimalist spirit with its simple perspective, provides four-season use with its suitable for outdoor spaces rope weave, fabric and seating cushions that provide seating comfort. The tempered glass used in the coffee table maximizes durability and longevity.