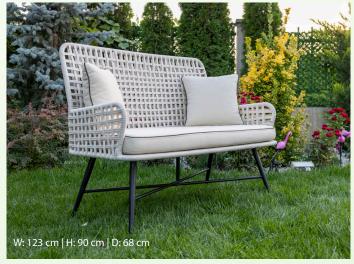

### Orion

### **SEATING GROUP**

Orion garden and balcony set, which adds a minimalist spirit with its simple perspective, provides four-season use with its suitable for outdoor spaces rope weave, fabric and seating cushions that provide seating comfort. The tempered glass used in the coffee table maximizes durability and longevity.