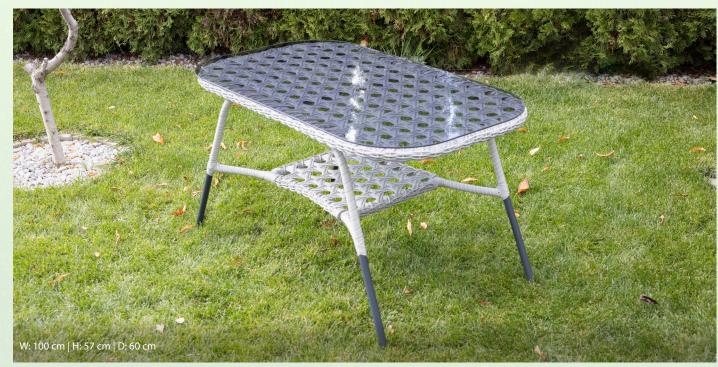

### Venice

### **SEATING GROUP**

Venice garden and balcony set; while creating fancy details with the strong combination of synthetic rattan, high quality craftsmanship, harmonious forms and the use of quality materials; It establishes a holistic design perception with elegant accents blended with ergonomic lines. The tempered glass used in the coffee table which maximizes durability and longevity.