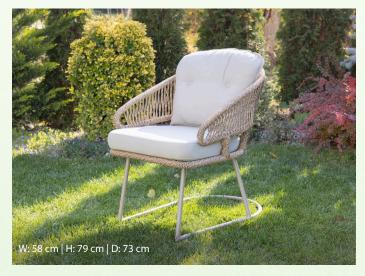

### CHAIR

### **General Features**

- The body part is specially manufactured from 8 layers of papel material
- Feet are conical, electrostatic painted, 1.2 mm. Made of 32 mm diameter profile material has been made.
- High quality soft sponge is used on the seat and back.
- Designed for interior use in body upholstery soft touch fabrics are used.
- C wave dopel cardboard packaging box in packaging is used.