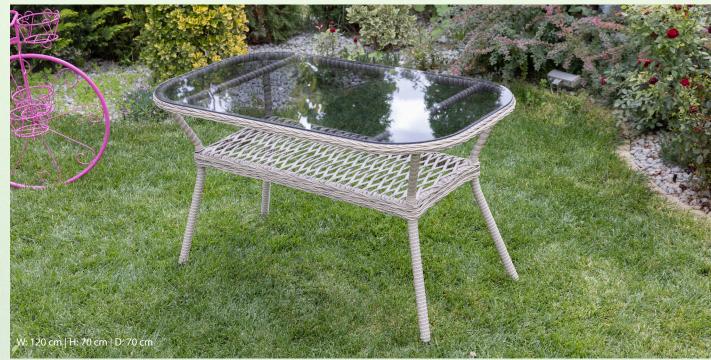

### Asos

### **SEATING GROUP**

Our Asos Garden and Balcony model, which stands out with its seating comfort, is presented to our consumers with its comfortable and ergonomic structure where the new generation rattan and aluminum are integrated. Our model, which provides long-lasting use with its outdoor suitable materials, impresses with also its modern and elegant details and elegance.