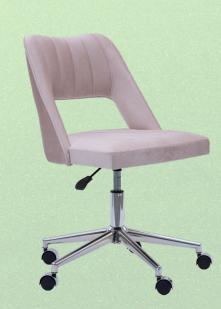

### CHAIR

### **General Features**

- The body part is specially manufactured from 8 layers of papel material
- Feet are conical, electrostatic painted, 1.2 mm. Made of 32 mm diameter profile material has been made.
- High quality soft sponge is used on the seat and back.
- Designed for interior use in body upholstery soft touch fabrics are used.
- C wave dopel cardboard packaging box in packaging is used.

Belinda

Rita

Loft

llgaz

Delta

Vista

Aren

Organize Sanayi Bölgesi Karpuzsekisi Mh. 33.Cadde No:12/3 Hacılar/KAYSERİ Phone: +90 352 504 50 36 - +90530 014 47 03 info@teknobahce.com.tr / www.teknobahce.com.tr