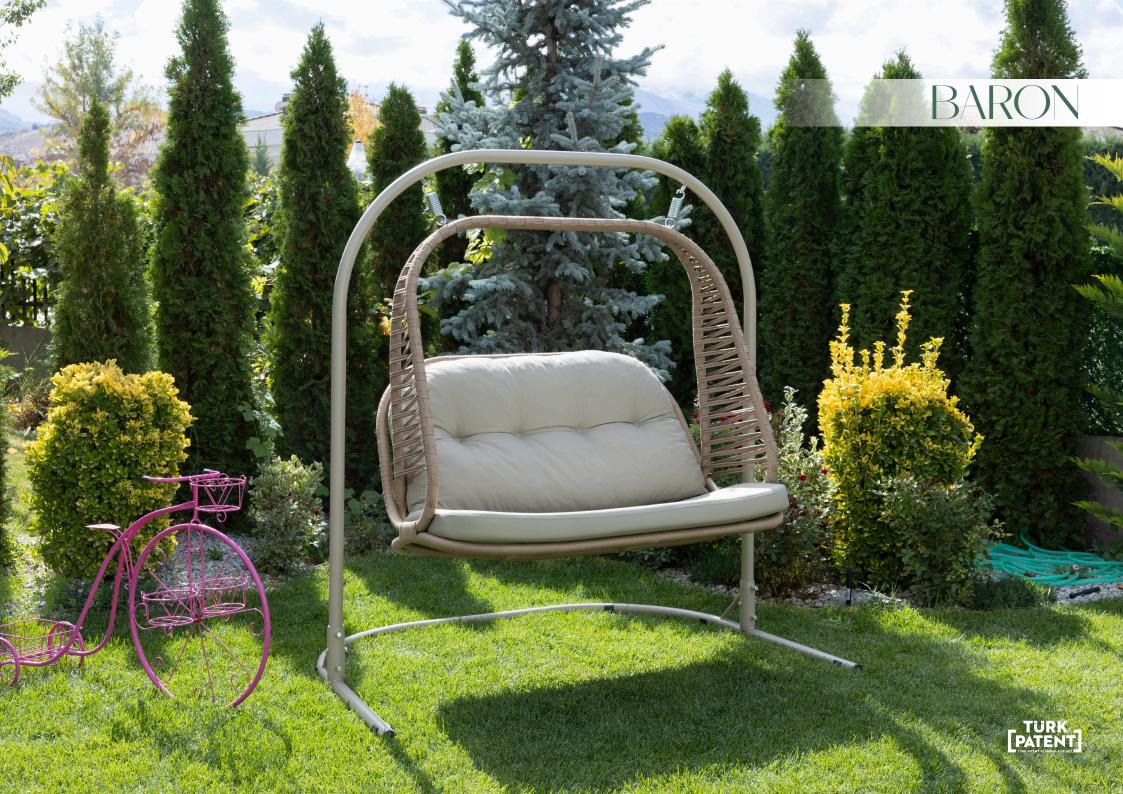

### Baron

### SINGLE SWING

Baron Swing will be essential for our balconies and gardens with its single and double person design, rope weave and rattan alternatives. It will increase your swinging pleasure with its refreshing, technical and ergonomic details offered in its design. With its aesthetic appearance and comfortable structure, it provides seating comfort and offers a peaceful rest.

## Baron

### **DOUBLE SWING**

Baron Swing will be essential for our balconies and gardens with its single and double person design, rope weave and rattan alternatives. It will increase your swinging pleasure with its refreshing, technical and ergonomic details offered in its design. With its aesthetic appearance and comfortable structure, it provides seating comfort and offers a peaceful rest.