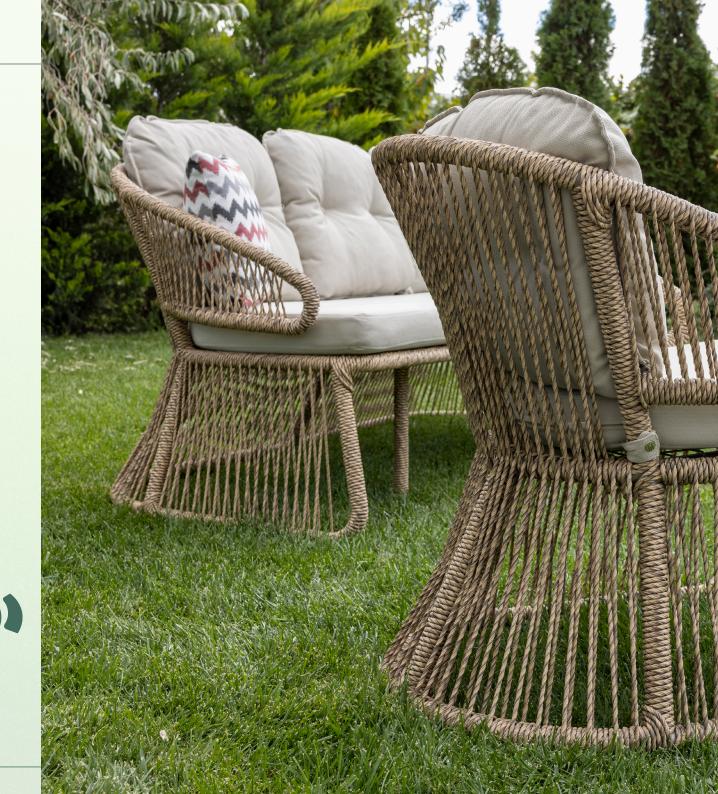

TEKNOBAHÇE FURNITURE continues to meet its consumers with the SPRING GARDEN brand, which it has created as well as making business partnerships with various furniture brands that meet consumers in Turkey and many countries of the world. Our SPRING GARDEN brand, which continues its production without compromising on absolute customer satisfaction and sustainable high quality criteria, impresses with its original designs where comfort is at the forefront. Outdoor seating groups, Corner sets, Table sets, Swings and Chair models in our product range provide long-term ease of use to our consumers with thermic aluminum, electrostatic paint treated profile, fabric, outdoor rope, Synthetic rattan and tempered glass suitable for outdoor conditions. Current colors, patterns and concepts are prioritized in our models meticulously prepared by our R&D department.