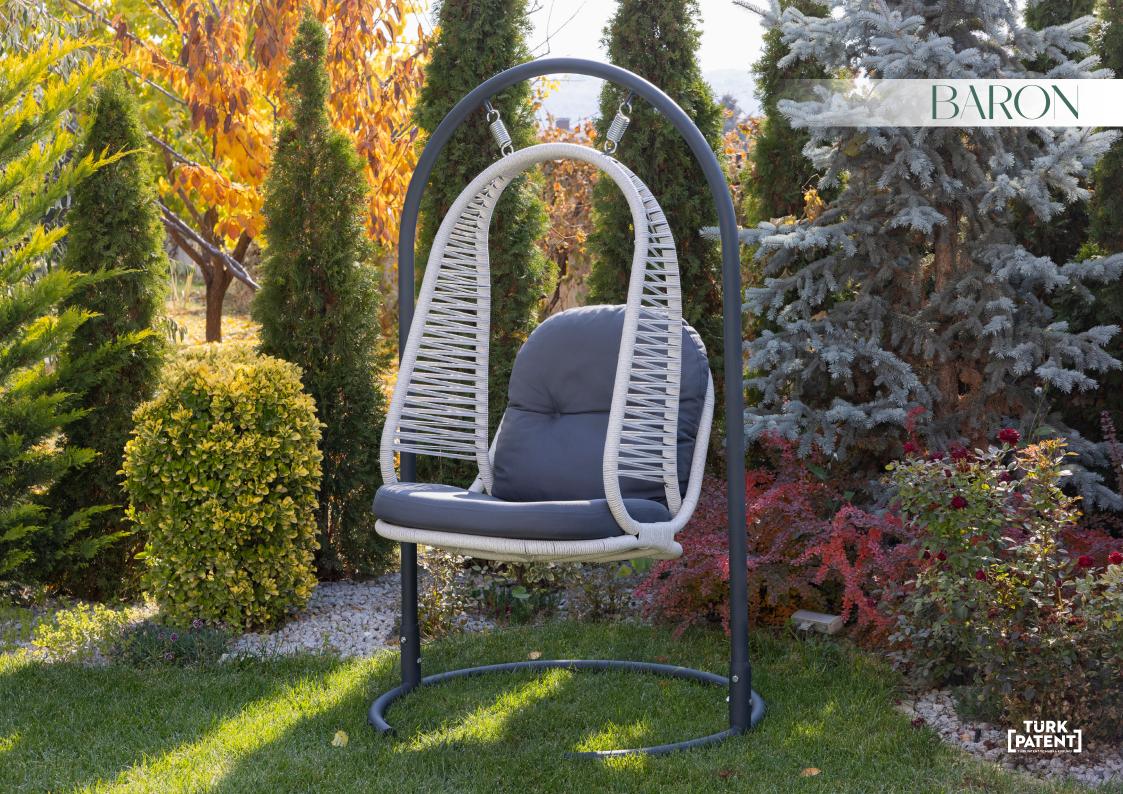

### Baron

### SINGLE SWING

Baron Swing will be essential for our balconies and gardens with its single and double person design, rope weave and rattan alternatives. It will increase your swinging pleasure with its refreshing, technical and ergonomic details offered in its design. With its aesthetic appearance and comfortable structure, it provides seating comfort and offers a peaceful rest.