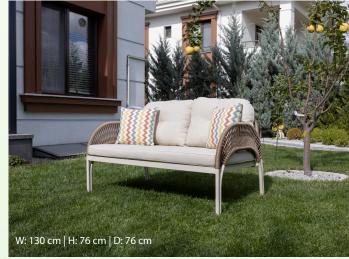

### Orion

### **SEATING GROUP**

Orion garden and balcony set, which adds a minimalist spirit with its simple perspective, provides four-season use with its suitable for outdoor spaces rope weave, fabric and seating cushions that provide seating comfort. The tempered glass used in the coffee table maximizes durability and longevity.