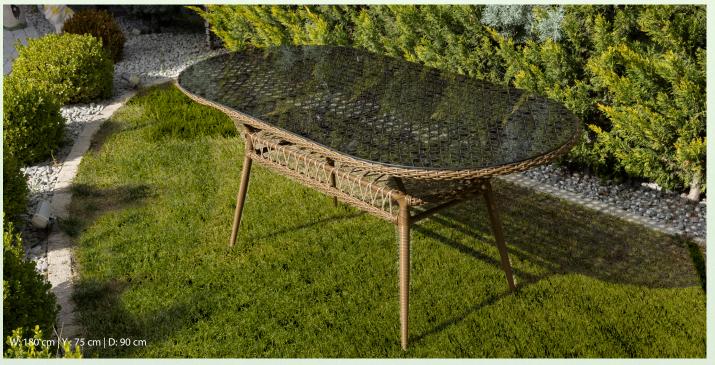

### MAX OVAL TABLE SET

Blending aesthetics with ergonomics, our Bella model will add elegance to your seating areas with its rattan weave model that transforms tradition into modernity, aluminum and metal profile body alternatives and ergonomic structure

### **OVAL TABLE SET**

Blending aesthetics with ergonomics, our Bella model will add elegance to your seating areas with its rattan weave model that transforms tradition into modernity, aluminum and metal profile body alternatives and ergonomic structure