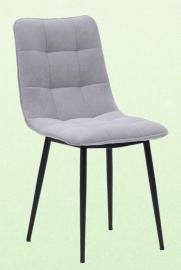

### CHAIR

### **General Features**

- The body part is specially manufactured from 8 layers of papel material
- Feet are conical, electrostatic painted, 1.2 mm. Made of 32 mm diameter profile material has been made.
- High quality soft sponge is used on the seat and back.
- Designed for interior use in body upholstery soft touch fabrics are used.
- C wave dopel cardboard packaging box in packaging is used.

Belinda

Rita

Loft

llgaz

Delta

Vista

Aren

Organize Sanayi Bölgesi Karpuzsekisi Mh. 33.Cadde No:12/3 Hacılar/KAYSERİ Phone: +90 352 504 50 36 - +90530 014 47 03 info@teknobahce.com.tr / www.teknobahce.com.tr