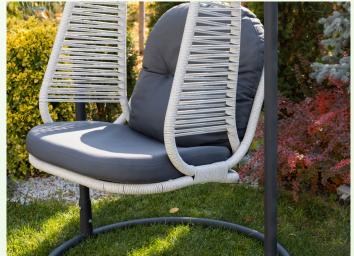

### Baron

### SINGLE SWING

Baron Swing will be essential for our balconies and gardens with its single and double person design, rope weave and rattan alternatives. It will increase your swinging pleasure with its refreshing, technical and ergonomic details offered in its design. With its aesthetic appearance and comfortable structure, it provides seating comfort and offers a peaceful rest.