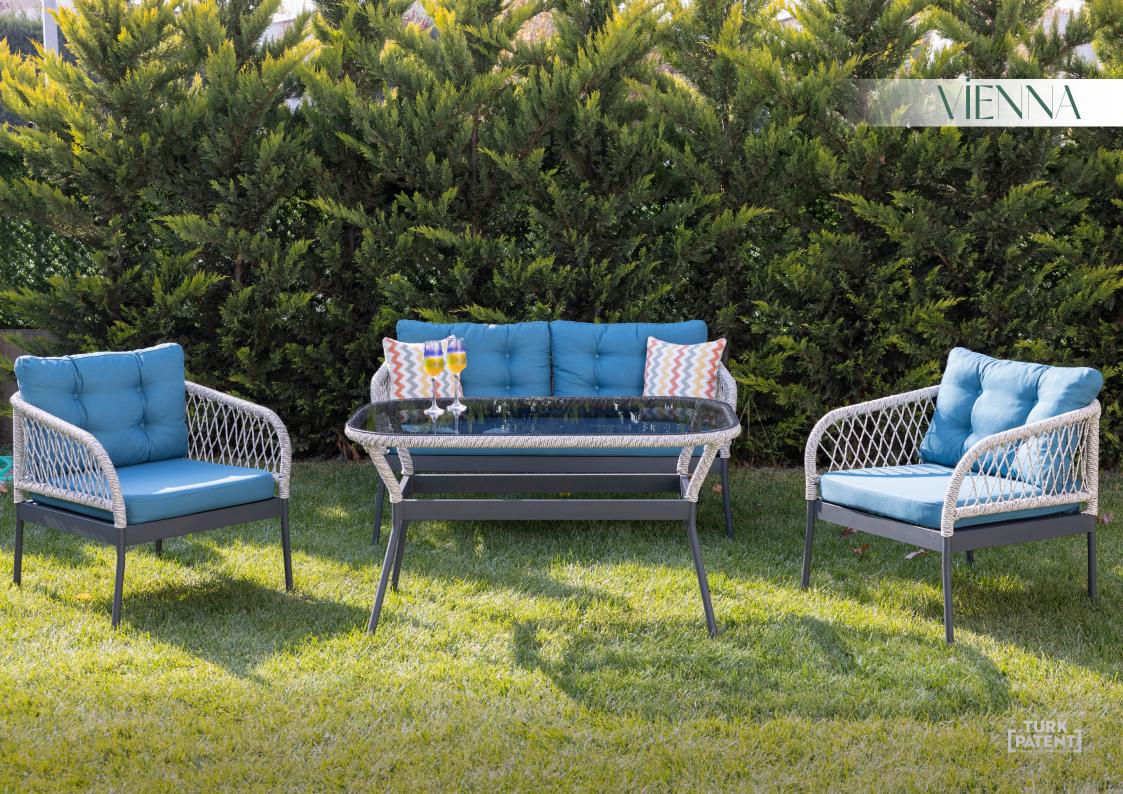

### Vienna

### **SEATING GROUP**

Our Vienna Balcony and Garden set resizes outdoor comfort with a spacious visual appeal that accompanies outdoor pleasure with its modern style. Vienna Garden and Balcony set, which easily adapts to spaces with different dynamics with rope weave and twisted rattan weave alternatives and brings indoor comfort to the open air, has a design that you can use safely for four seasons thanks to the materials compatible with outdoor conditions used in its production.