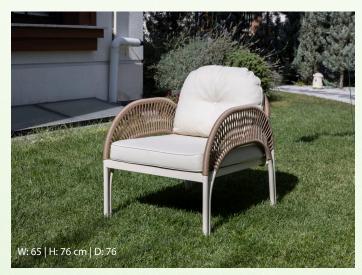

### Orion

### **SEATING GROUP**

Orion garden and balcony set, which adds a minimalist spirit with its simple perspective, provides four-season use with its suitable for outdoor spaces rope weave, fabric and seating cushions that provide seating comfort. The tempered glass used in the coffee table maximizes durability and longevity.