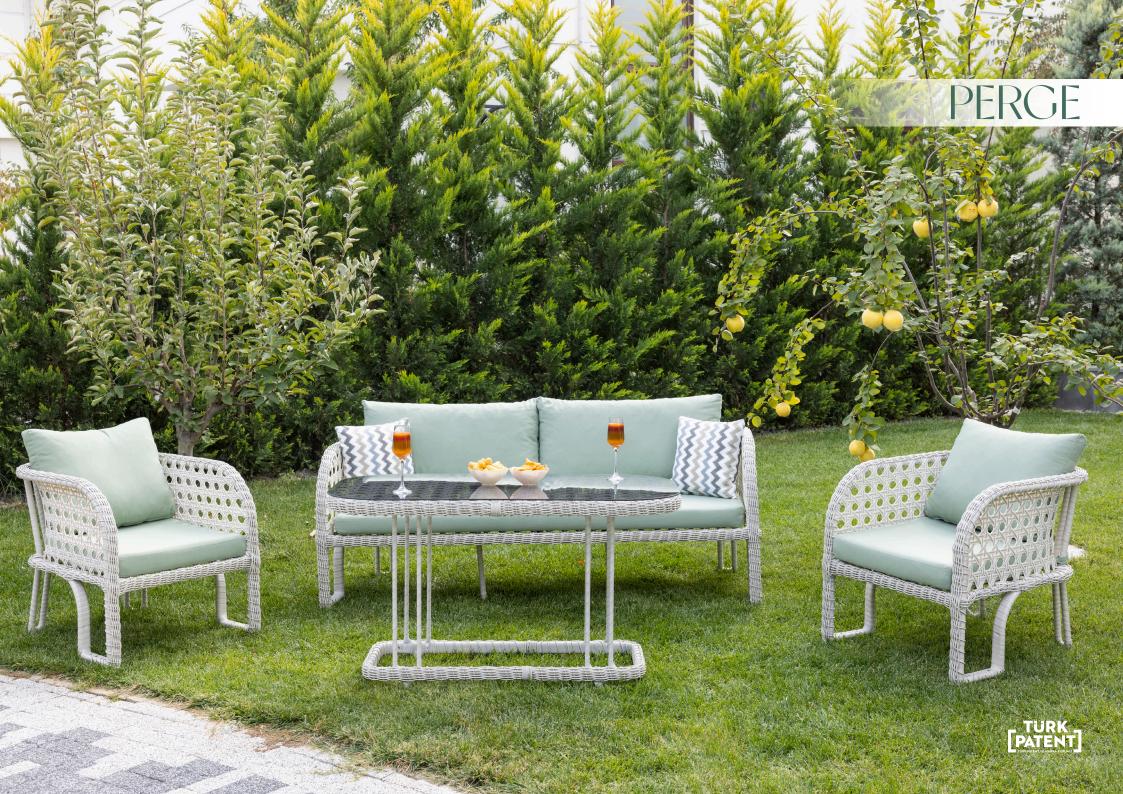

## Perge SEATING GROUP

A unique design where you can easily host your guests with its large and comfortable seating areas and soft textured cushions made of outdoor fabrics. It will add a breath of fresh air to your seating areas with its body designed with aluminum and metal alternatives suitable for outdoor areas, synthetic rattan and original weave model!