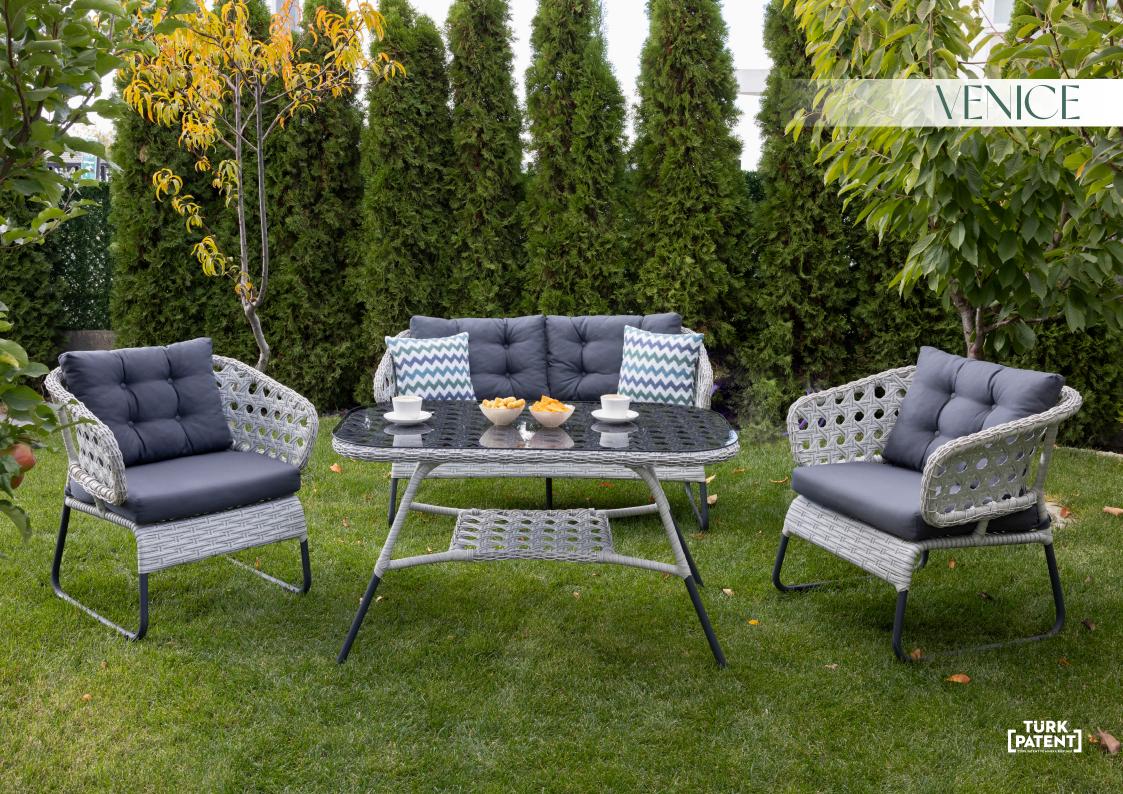

### Venice

### **SEATING GROUP**

Venice garden and balcony set; while creating fancy details with the strong combination of synthetic rattan, high quality craftsmanship, harmonious forms and the use of quality materials; It establishes a holistic design perception with elegant accents blended with ergonomic lines. The tempered glass used in the coffee table which maximizes durability and longevity.