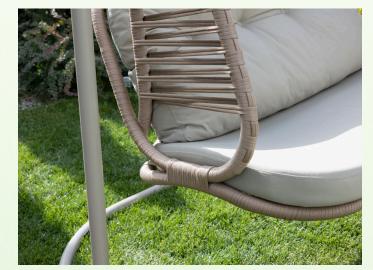

### Baron

### SINGLE SWING

Baron Swing will be essential for our balconies and gardens with its single and double person design, rope weave and rattan alternatives. It will increase your swinging pleasure with its refreshing, technical and ergonomic details offered in its design. With its aesthetic appearance and comfortable structure, it provides seating comfort and offers a peaceful rest.