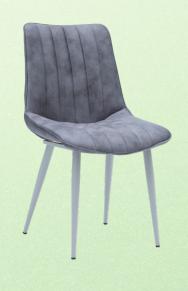

### CHAIR

### **General Features**

- The body part is specially manufactured from 8 layers of papel material
- Feet are conical, electrostatic painted, 1.2 mm. Made of 32 mm diameter profile material has been made.
- High quality soft sponge is used on the seat and back.
- Designed for interior use in body upholstery soft touch fabrics are used.
- C wave dopel cardboard packaging box in packaging is used.

Belinda

Rita

Loft

llgaz

Delta

Vista

Aren

Organize Sanayi Bölgesi Karpuzsekisi Mh. 33.Cadde No:12/3 Hacılar/KAYSERİ Phone: +90 352 504 50 36 - +90530 014 47 03 info@teknobahce.com.tr / www.teknobahce.com.tr