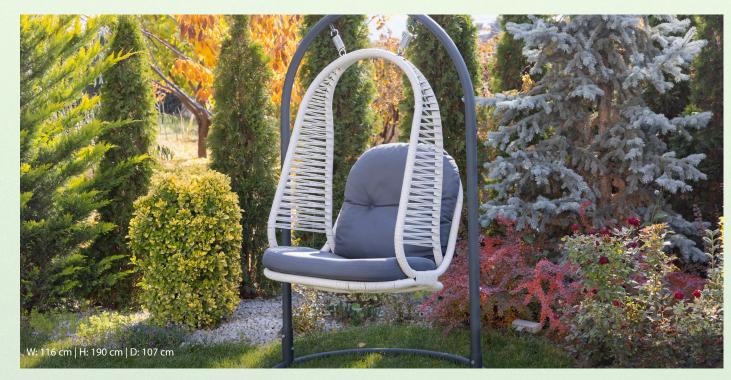

### Baron

### SINGLE SWING

Baron Swing will be essential for our balconies and gardens with its single and double person design, rope weave and rattan alternatives. It will increase your swinging pleasure with its refreshing, technical and ergonomic details offered in its design. With its aesthetic appearance and comfortable structure, it provides seating comfort and offers a peaceful rest.