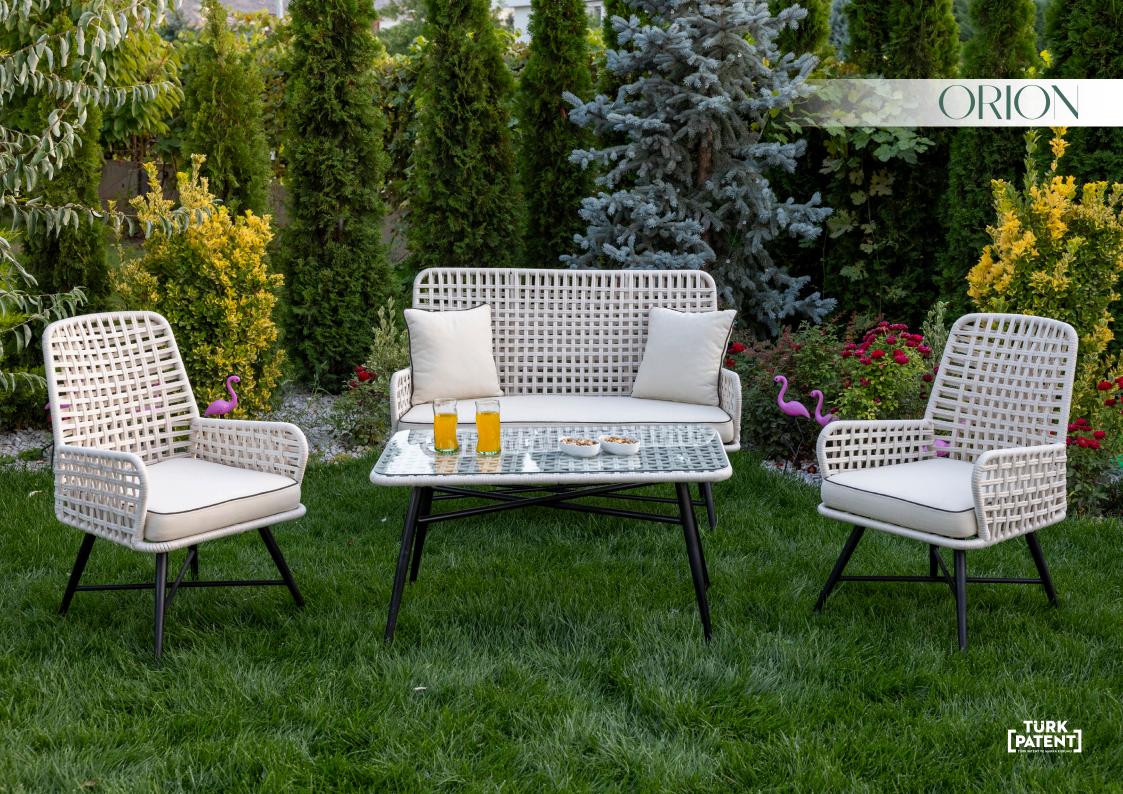

### Orion

### **SEATING GROUP**

Orion garden and balcony set, which adds a minimalist spirit with its simple perspective, provides four-season use with its suitable for outdoor spaces rope weave, fabric and seating cushions that provide seating comfort. The tempered glass used in the coffee table maximizes durability and longevity.