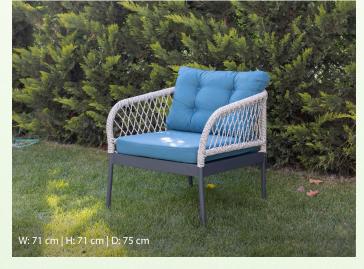

### Orion

### **SEATING GROUP**

Orion garden and balcony set, which adds a minimalist spirit with its simple perspective, provides four-season use with its suitable for outdoor spaces rope weave, fabric and seating cushions that provide seating comfort. The tempered glass used in the coffee table maximizes durability and longevity.