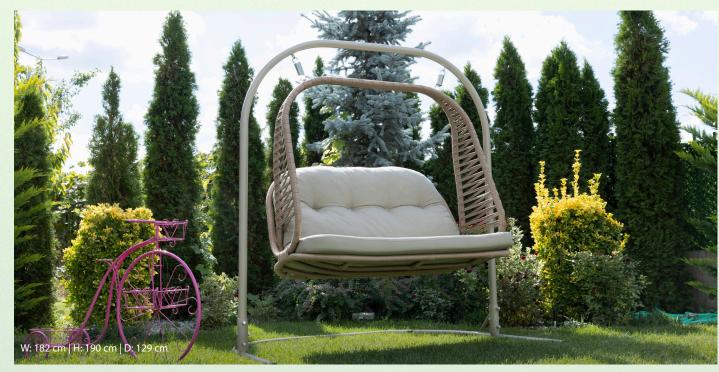

### Baron

### SINGLE SWING

Baron Swing will be essential for our balconies and gardens with its single and double person design, rope weave and rattan alternatives. It will increase your swinging pleasure with its refreshing, technical and ergonomic details offered in its design. With its aesthetic appearance and comfortable structure, it provides seating comfort and offers a peaceful rest.