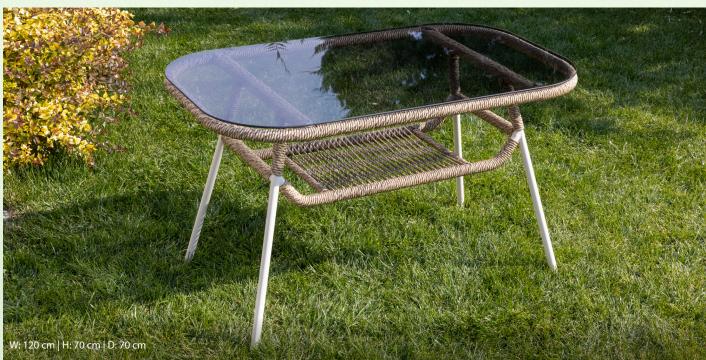

### Mimoza

### **SEATING GROUP**

Mimoza Garden and balcony set, where you will enjoy the comfort in nature, offers options suitable for every style, easily adapting to different dynamic spaces with outdoor rope weave and new generation rattan weave alternatives, bringing indoor comfort to outdoor spaces. It transforms your garden into a living space with its seating comfort, stylish design compatible with outdoor conditions and modern lines.