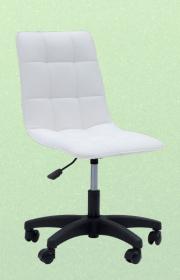

### CHAIR

### **General Features**

- The body part is specially manufactured from 8 layers of papel material
- Feet are conical, electrostatic painted, 1.2 mm. Made of 32 mm diameter profile material has been made.
- High quality soft sponge is used on the seat and back.
- Designed for interior use in body upholstery soft touch fabrics are used.
- C wave dopel cardboard packaging box in packaging is used.

Belinda

Rita

Loft

llgaz

Delta

Vista

Aren

Organize Sanayi Bölgesi Karpuzsekisi Mh. 33.Cadde No:12/3 Hacılar/KAYSERİ Phone: +90 352 504 50 36 - +90530 014 47 03 info@teknobahce.com.tr / www.teknobahce.com.tr