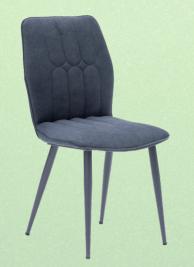

### CHAIR

### **General Features**

- The body part is specially manufactured from 8 layers of papel material
- Feet are conical, electrostatic painted, 1.2 mm. Made of 32 mm diameter profile material has been made.
- High quality soft sponge is used on the seat and back.
- Designed for interior use in body upholstery soft touch fabrics are used.
- C wave dopel cardboard packaging box in packaging is used.

Belinda

Rita

Loft

llgaz

Delta

Vista

Aren

Organize Sanayi Bölgesi Karpuzsekisi Mh. 33.Cadde No:12/3 Hacılar/KAYSERİ Phone: +90 352 504 50 36 - +90530 014 47 03 info@teknobahce.com.tr / www.teknobahce.com.tr