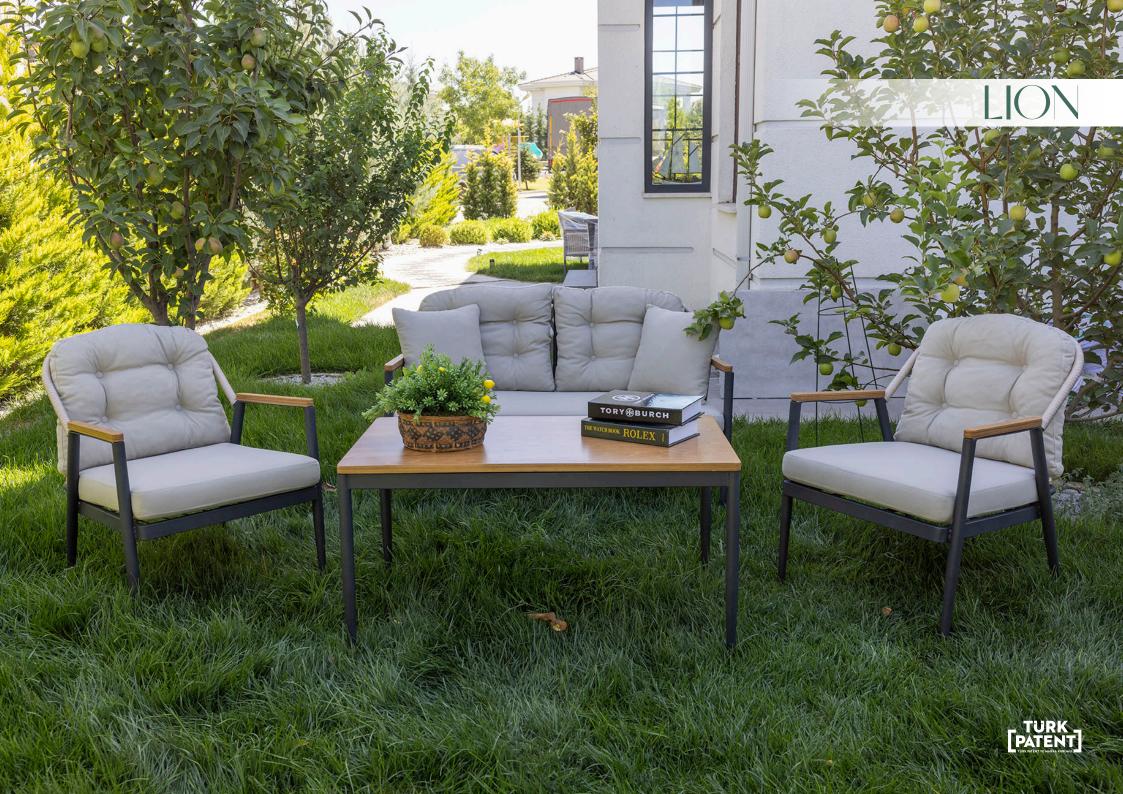

# Lion

### **SEATING GROUP**

Designed to add elegance to your garden with the help of the harmony of wood, metal and outdoor fabrics as well as ergonomic details, Lion garden and balcony set will suit your resting areas with its rope knitting design and harmony of wood.