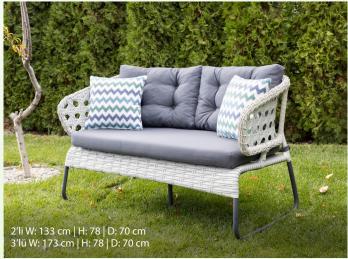

### Venice

### **SEATING GROUP**

Venice garden and balcony set; while creating fancy details with the strong combination of synthetic rattan, high quality craftsmanship, harmonious forms and the use of quality materials; It establishes a holistic design perception with elegant accents blended with ergonomic lines. The tempered glass used in the coffee table which maximizes durability and longevity.