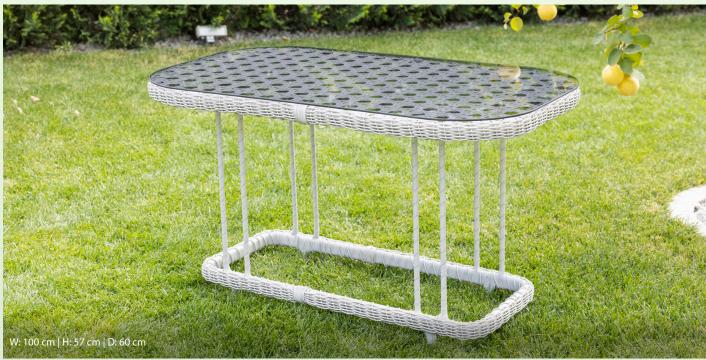

## Perge SEATING GROUP

A unique design where you can easily host your guests with its large and comfortable seating areas and soft textured cushions made of outdoor fabrics. It will add a breath of fresh air to your seating areas with its body designed with aluminum and metal alternatives suitable for outdoor areas, synthetic rattan and original weave model!