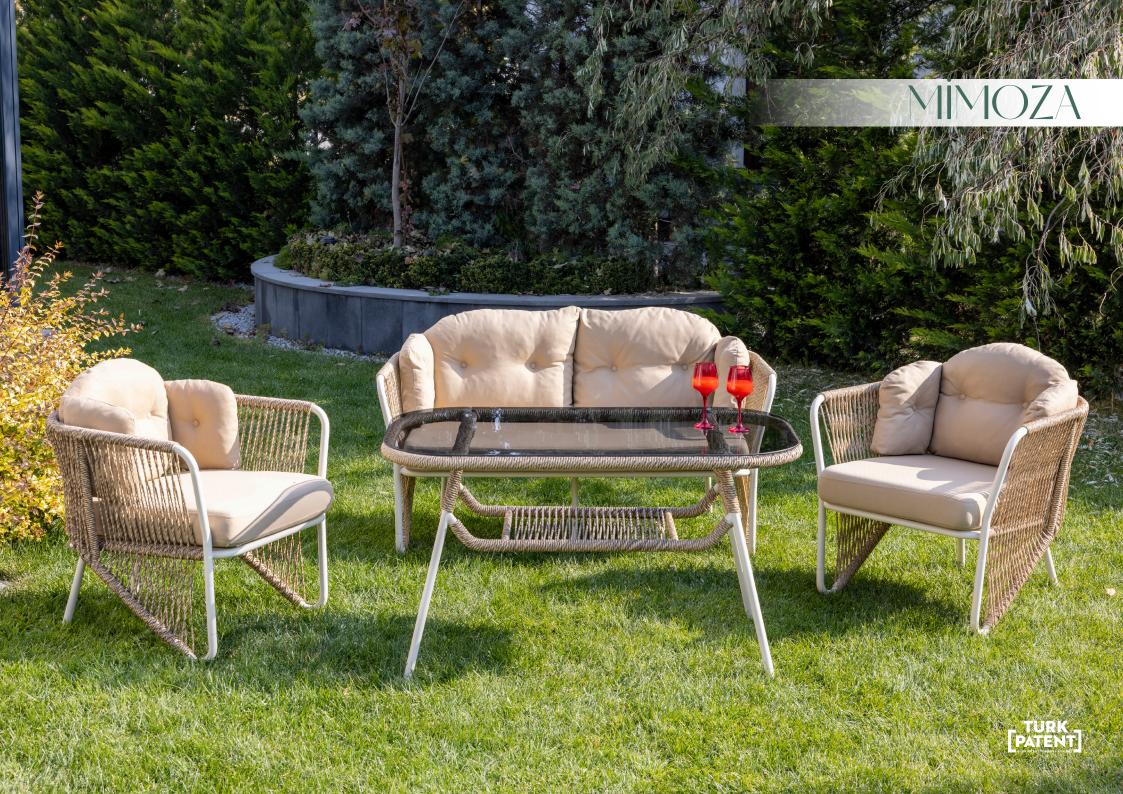

### Mimoza

### **SEATING GROUP**

Mimoza Garden and balcony set, where you will enjoy the comfort in nature, offers options suitable for every style, easily adapting to different dynamic spaces with outdoor rope weave and new generation rattan weave alternatives, bringing indoor comfort to outdoor spaces. It transforms your garden into a living space with its seating comfort, stylish design compatible with outdoor conditions and modern lines.