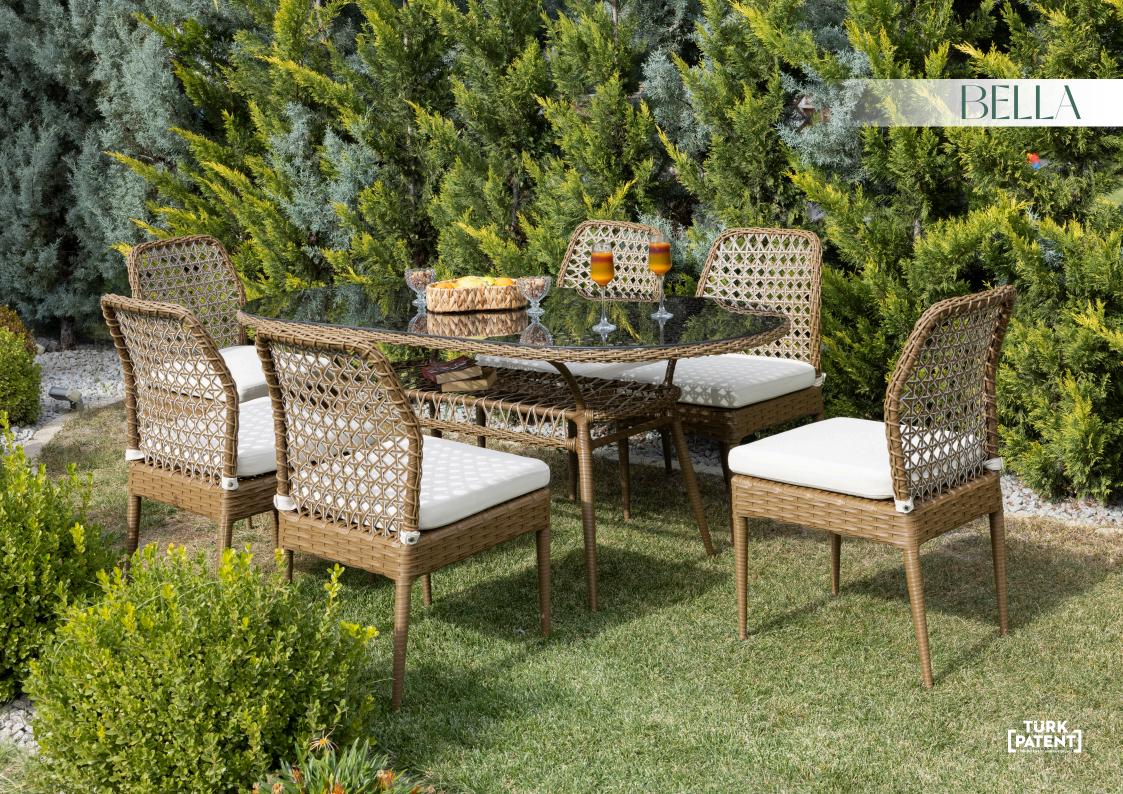

### **SEATING GROUP**

Blending aesthetics with ergonomics, our Bella model will add elegance to your seating areas with its rattan weave model that transforms tradition into modernity, aluminum and metal profile body alternatives and ergonomic structure