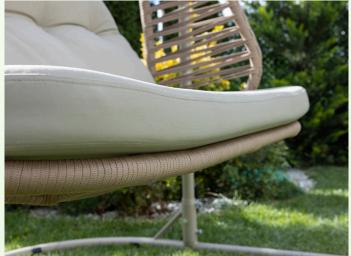

### Baron

### SINGLE SWING

Baron Swing will be essential for our balconies and gardens with its single and double person design, rope weave and rattan alternatives. It will increase your swinging pleasure with its refreshing, technical and ergonomic details offered in its design. With its aesthetic appearance and comfortable structure, it provides seating comfort and offers a peaceful rest.